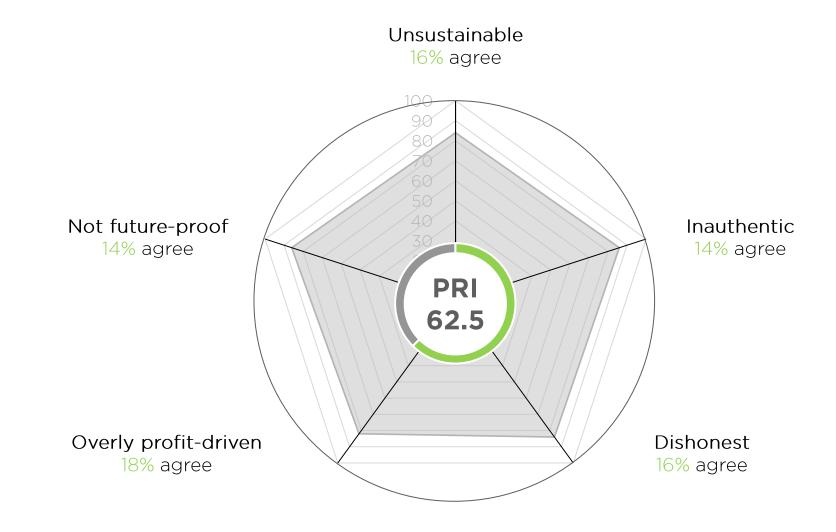

#### Globeone Purpose Readiness Index (PRI)

purpose-relevant image dimensions

S

1. UNSUSTAINABLE

2. INAUTHENTIC

3. DISHONEST

4. OVERLY PROFIT-DRIVEN

5. NOT FUTURE-PROOF

#### **Example Company: Detailed analysis of 5 image dimensions**

(N = 217.3)