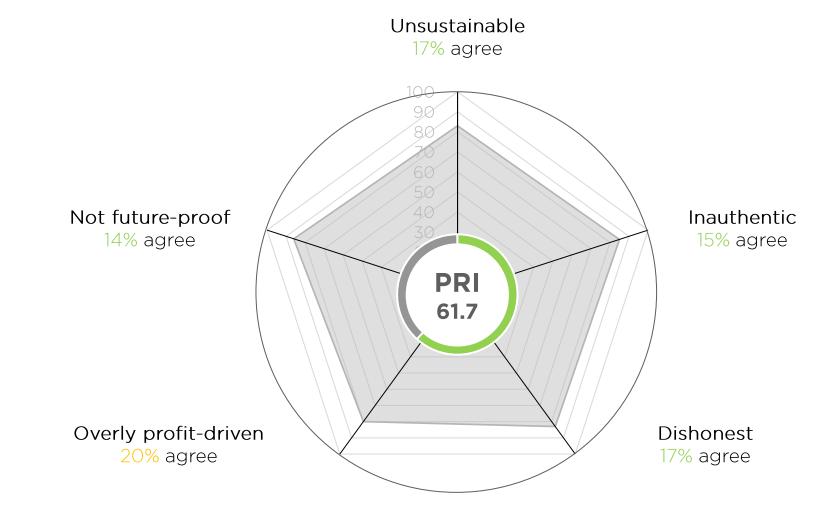

#### Globeone Purpose Readiness Index (PRI)

purpose-relevant image dimensions

S

1. UNSUSTAINABLE

2. INAUTHENTIC

3. DISHONEST

4. OVERLY PROFIT-DRIVEN

5. NOT FUTURE-PROOF

#### **Example Company: Detailed analysis of 5 image dimensions**

(N = 217.3)