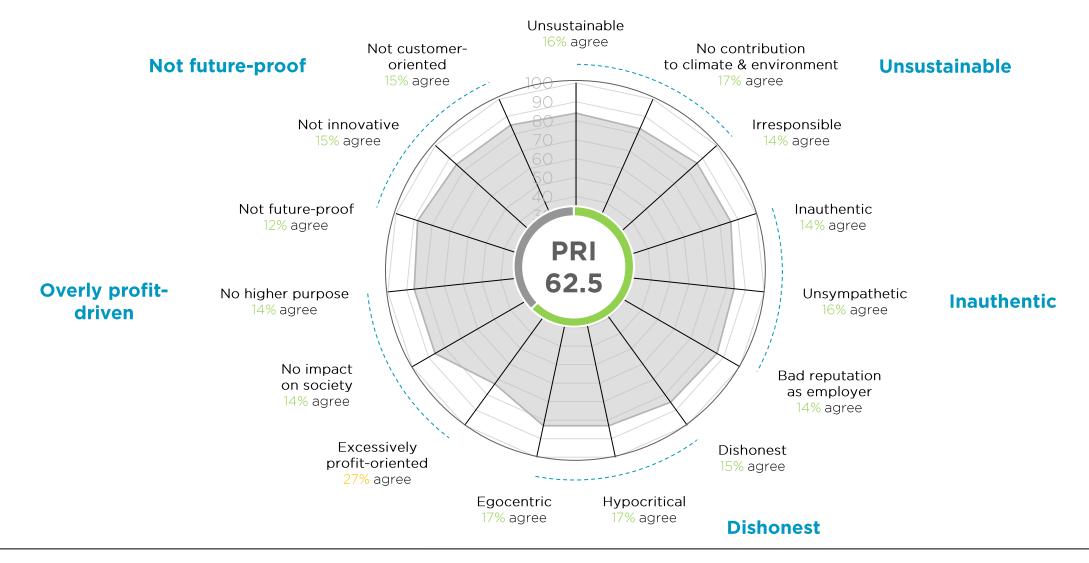

58.1 <b>HOLCIM</b>       |
| 49 | PRI 58.1              | 50 PRI 57.1 <b>Sunrise</b> | 51 PRI 56.7 <b>Vontobel</b> | 52 PRI 56.7                | 53 PRI 56.2 <b>Julius Bär</b> | 54 PRI 55.6 <b>Salt.</b>    | 55 PRI 53.2 <b>syngenta</b> | 56 PRI 53.0                     |
| 57 | PRI 53.0  WBS         | 58 PRI 49.8                | 59 PRI 48.6  CREDIT SUISSE  | 60 PRI 48.3                | 61 PRI 41.0<br>GLENCORE       |                             |                             |                                 |

(N = 1,197)



# Agenda

- 1. Globeone Purpose Readiness Index
- 2. PRI results for Example Company
- 3. PRI industry benchmarking
- 4. About Globeone



#### **Example Company: General overview**



Slide 12





#### **Example Company: Detailed analysis of 5 image dimensions**





(N = 217.3)

#### **Example Company: Agreement vs. disagreement levels**





(N = 217.3)

### **Agenda**

- 1. Globeone Purpose Readiness Index
- 2. PRI results for Example Company
- 3. PRI industry benchmarking
- 4. About Globeone



#### Globeone Purpose Readiness Index - PRI comparison by industry

| Retail & Trade PRI 67.0  Technology PRI 64.9  Logistics & Transportation PRI 63.2  Watch & Luxury PRI 62.2  Consumer Goods PRI 61.4  Average 61.7  Services PRI 61.4  Pharma & Chemicals PRI 60.4  IT / Telecommunications PRI 60.4  Banking & Investment PRI 55.7  Construction & Raw Materials PRI 52.8 | 1    | 1        | 2                          | 3                             | 4          | 5                     | 6                       | 7                          |